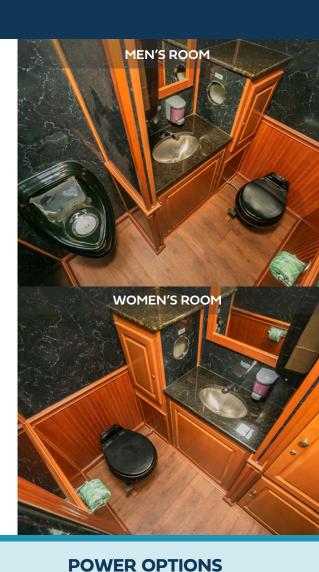

## **2 STALL RESTROOM TRAILER**

**BLACK INTERIOR** 

- Upscale interior with AM/FM/CD Player for ambient music.
- Ready to plug into standard outlets or 12-gauge extension cords.
- Climate controlled facility (heat & A/C) when connected to power.
- Solar power option will power lights and on-board water for remote locations when power source is not available.
- Placement should be on solid level ground within 100 feet of electric and water source.