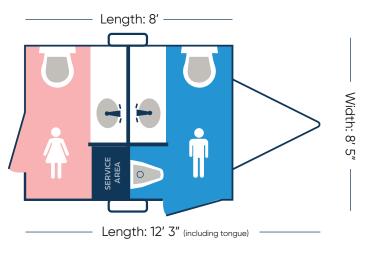

## **2 STALL RESTROOM TRAILER**

**BLACK INTERIOR** 

- Upscale interior with AM/FM/CD Player for ambient music.
- Ready to plug into standard outlets or 12-gauge extension cords.
- Climate controlled facility (heat & A/C) when connected to power.
- Solar power option will power lights and on-board water for remote locations when power source is not available.
- Placement should be on solid level ground within 100 feet of electric and water source.

### TRAILER DIMENSIONS — Height: 10' 6"





### **WATER SUPPLY**



78 Gallons

**EXTERNAL:** 

City water via garden hose

#### **WASTE CAPACITY**





# 4

SUMMER: 2-20 amp (110v) dedicated circuits

3000W Generator (optional)

WINTER: 4-20 amp (110v) dedicated circuits

6500W Generator