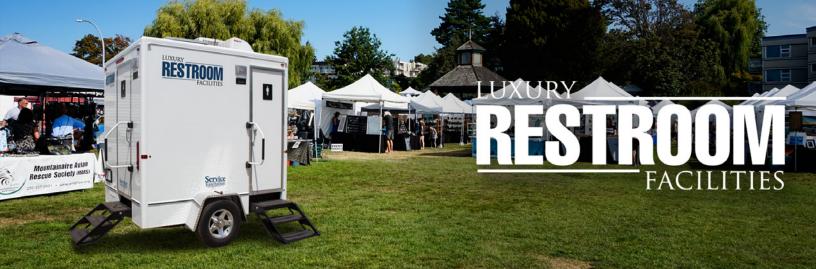

## **2 STALL RESTROOM TRAILER**

**BLACK INTERIOR** 

- Upscale interior with AM/FM/CD Player for ambient music.
- Ready to plug into standard outlets or 12-gauge extension cords.
- Climate controlled facility (heat & A/C) when connected to power.
- Solar power option will power lights and on-board water for remote locations when power source is not available.
- Placement should be on solid level ground within 100 feet of electric and water source.

### TRAILER DIMENSIONS — Height: 10' 6"